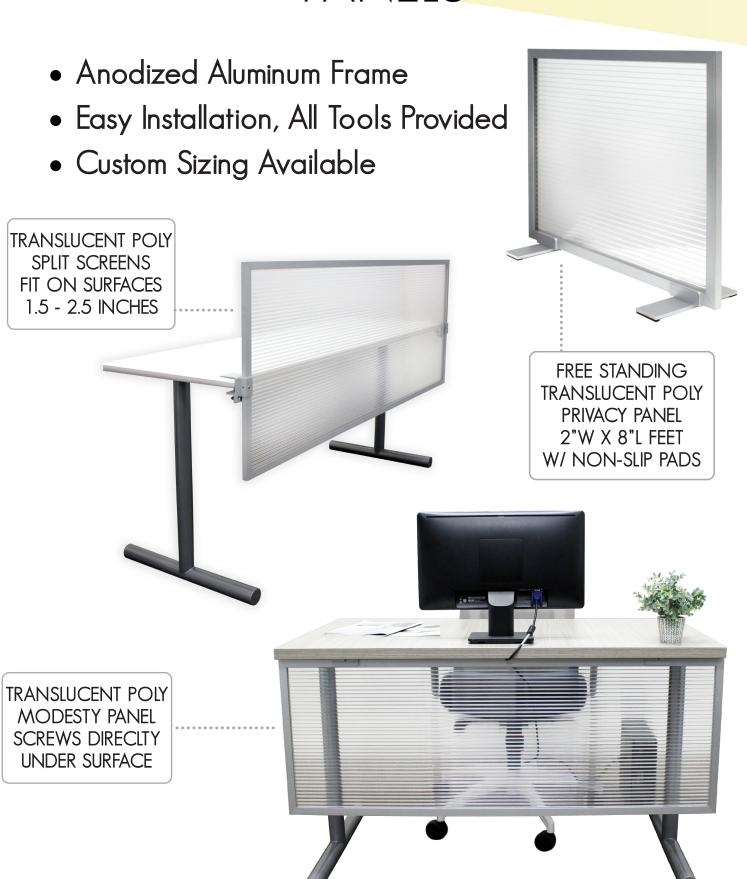

#### TRANSLUCENT POLYCARBONATE PANELS

- Light Penetrable
- Best Material Choice for Size Options
- 1/2" Thick Twin Walled Polycarbonate

#### TRANSLUCENT POLYCARBONATE PANELS