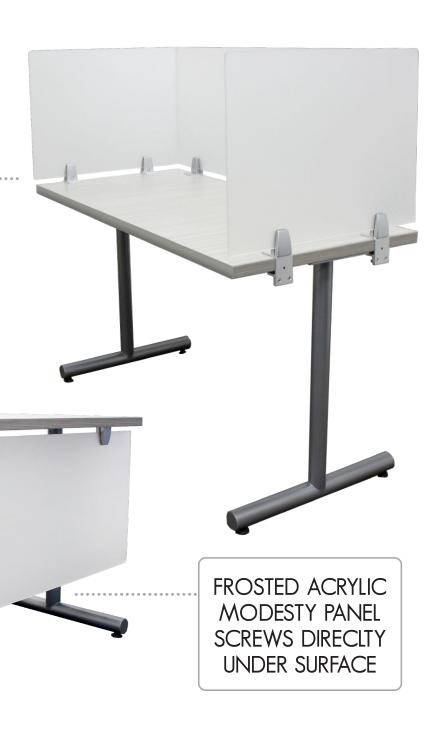

## FROSTED ACRYLIC PANELS

- 1/4" Thick Acrylic
- Light Penetrable
- Shatter Proof

FROSTED ACRYLIC DESK MOUNTED PANELS FIT SURFACES .75" - 2.5" THICK

# FROSTED ACRYLIC PANELS

- Anodized Aluminum Brackets
- Easy Installation, All Tools Provided

2"W X 8"L FEET W/ NON-SLIP PADS