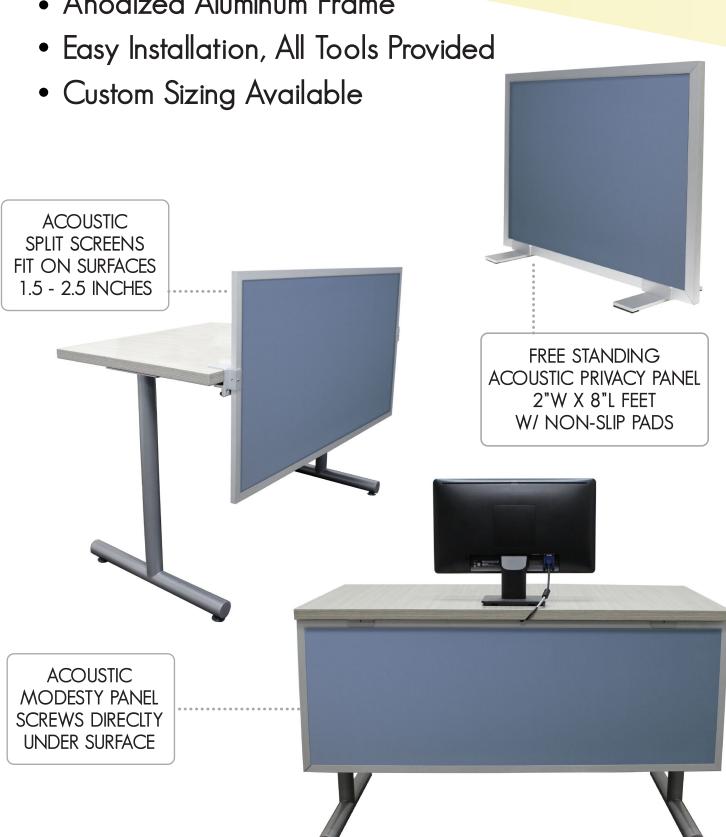

# MATERIAL GUIDE

#### ACOUSTIC PANELS

- Tackable Functionality
- Sound Absorption
- Numerous Fabric Options

ACOUSTIC
DESK MOUNTED
PANELS FIT SURFACES
.75" - 2.5" THICK



STANDARD U-CHANNEL FITS CUBICLE WALLS 1.5" - 2.5" WIDE

LARGE U-CHANNEL FITS CUBICLE WALLS 2.5" - 3.75" WIDE

#### ACOUSTIC PANELS

• Anodized Aluminum Frame



#### TRANSLUCENT POLYCARBONATE PANELS

- Light Penetrable
- Best Material Choice for Size Options
- 1/2" Thick Twin Walled Polycarbonate



#### TRANSLUCENT POLYCARBONATE PANELS



## FROSTED ACRYLIC PANELS

- 1/4" Thick Acrylic
- Light Penetrable
- Shatter Proof

FROSTED ACRYLIC DESK MOUNTED PANELS FIT SURFACES .75" - 2.5" THICK



# FROSTED ACRYLIC PANELS

- Anodized Aluminum Brackets
- Easy Installation, All Tools Provided



2"W X 8"L FEET W/ NON-SLIP PADS

### CLEAR ACRYLIC PANELS

- 1/4" Thick Acrylic
- Shatter Proof with Rounded Corners
- Best Material Choice for Modern Aesthetic

CLEAR ACRYLIC DESK MOUNTED PANELS FIT SURFACES .75" - 2.5" THICK



CLEAR ACRYLIC
DESK MOUNTED
PANELS CAN ALSO
BE ORDERED WITH
TRANSACTION WINDOW

### CLEAR ACRYLIC PANELS

- Anodized Aluminum Brackets
-