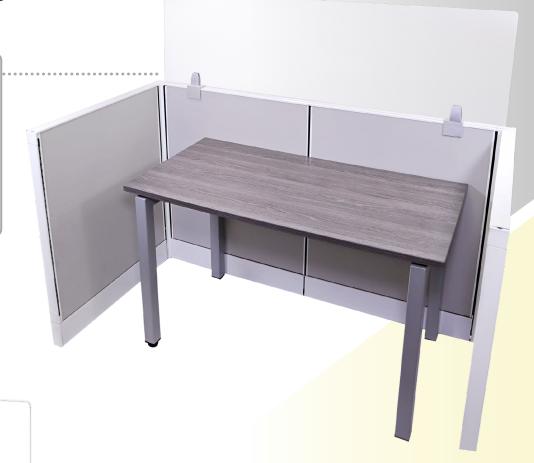

### CLEAR ACRYLIC PANELS

- Anodized Aluminum Brackets
- Easy Installation, All Tools Provided
- Custom Sizing Available

STANDARD BRACKETS FIT CUBICLE WALLS 1.5" - 2.5" WIDE

LARGE BRACKETS FIT CUBICLE WALLS 2.5" - 3.75" WIDE