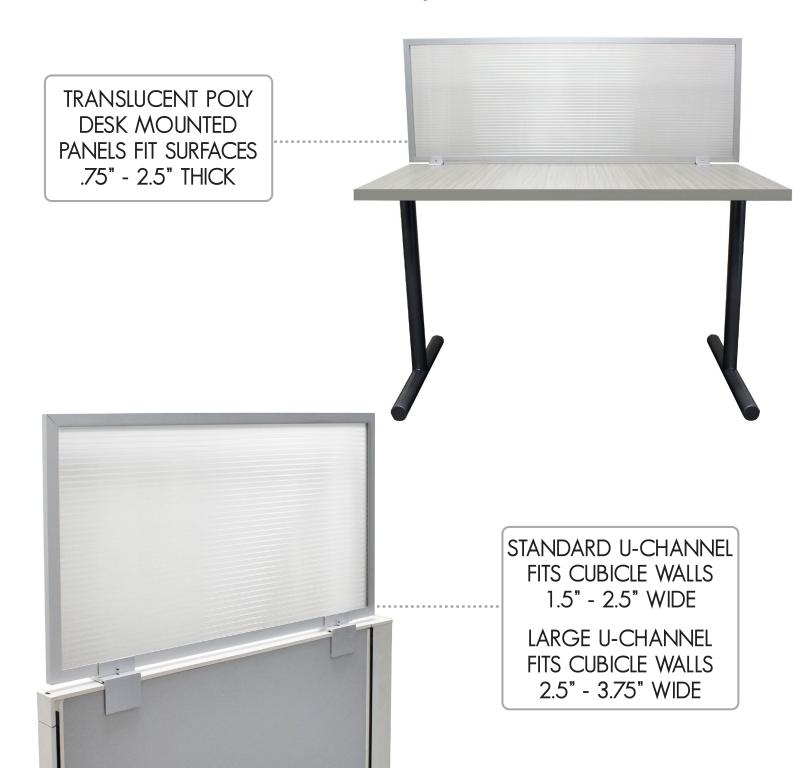

#### TRANSLUCENT POLYCARBONATE PANELS

- Light Penetrable
- Best Material Choice for Size Options
- 1/2" Thick Twin Walled Polycarbonate

#### TRANSLUCENT POLYCARBONATE PANELS