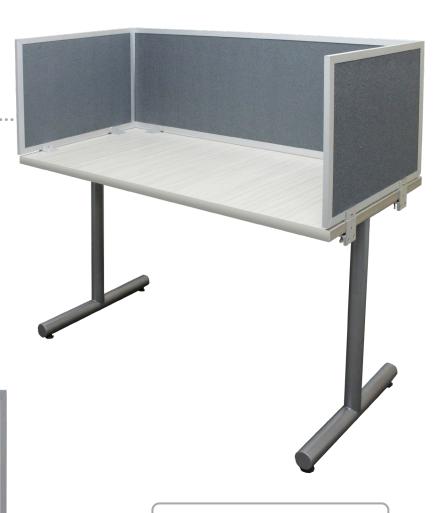

#### ACOUSTIC PANELS

- Tackable Functionality
- Sound Absorption
- Numerous Fabric Options

ACOUSTIC
DESK MOUNTED
PANELS FIT SURFACES
.75" - 2.5" THICK

STANDARD U-CHANNEL FITS CUBICLE WALLS 1.5" - 2.5" WIDE

LARGE U-CHANNEL FITS CUBICLE WALLS 2.5" - 3.75" WIDE