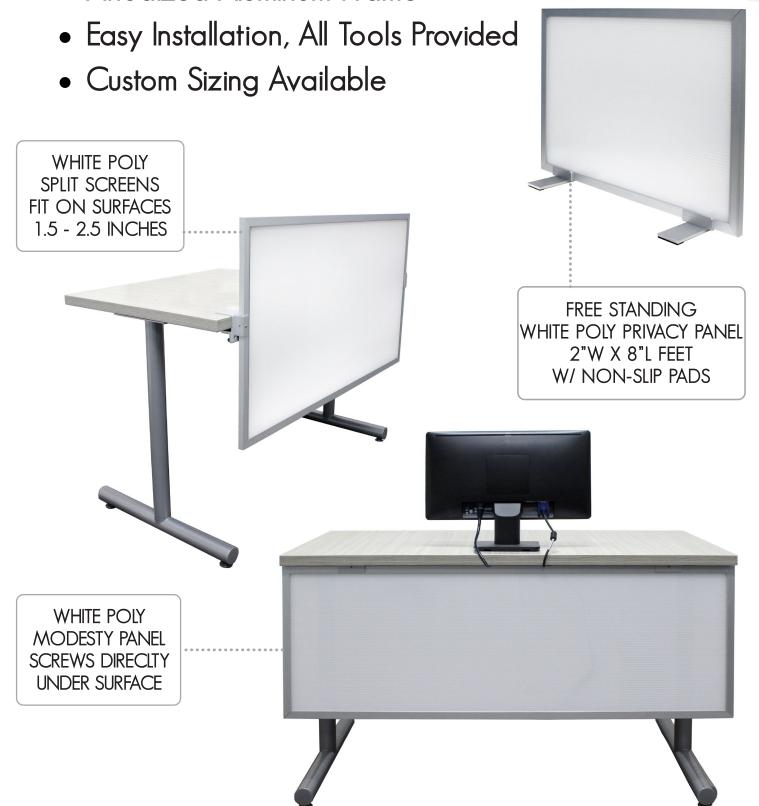

# FROSTED ACRYLIC PANELS

- Anodized Aluminum Brackets
- Easy Installation, All Tools Provided

2"W X 8"L FEET W/ NON-SLIP PADS

### CLEAR ACRYLIC PANELS

- Anodized Aluminum Brackets
- Easy Installation, All Tools Provided
- Custom Sizing Available

STANDARD BRACKETS FIT CUBICLE WALLS 1.5" - 2.5" WIDE

LARGE BRACKETS FIT CUBICLE WALLS 2.5" - 3.75" WIDE

FREE STANDING
CLEAR ACRYLIC
PRIVACY PANEL
2"W X 8"L FEET
W/ NON-SLIP PADS