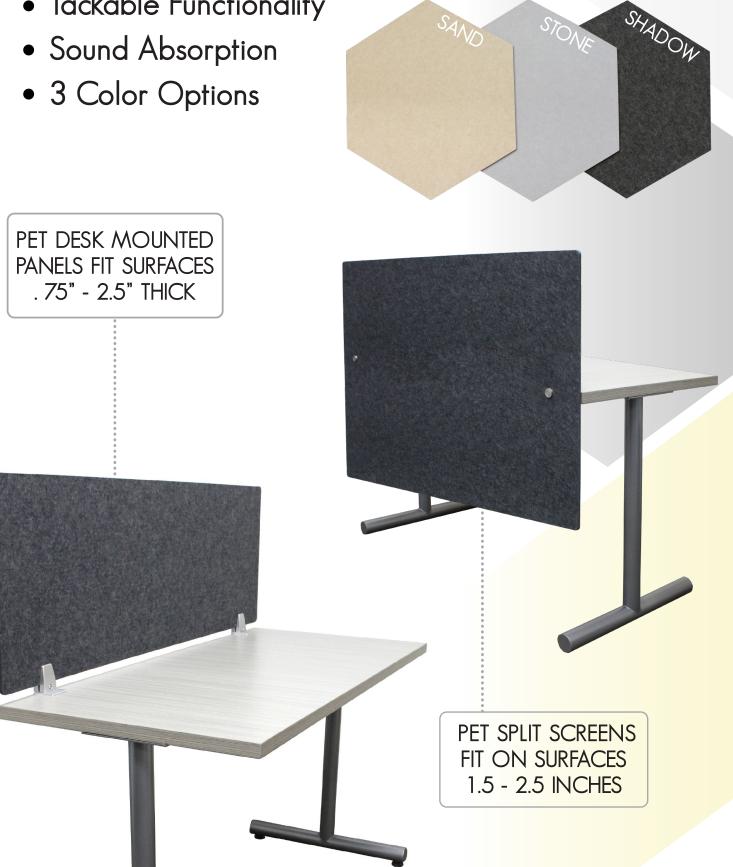

#### ACOUSTIC PANELS

- Tackable Functionality
- Sound Absorption
- Numerous Fabric Options

ACOUSTIC
DESK MOUNTED
PANELS FIT SURFACES
.75" - 2.5" THICK

STANDARD U-CHANNEL FITS CUBICLE WALLS 1.5" - 2.5" WIDE

#### PET PANELS

Tackable Functionality

#### PET PANELS

- Anodized Aluminum Brackets
- Easy Installation, All Tools Provided

STANDARD BRACKETS FIT CUBICLE WALLS 1.5" - 2.5" WIDE

LARGE BRACKETS FIT CUBICLE WALLS 2.5" - 3.75" WIDE

> PET MODESTY PANEL SCREWS DIRECLTY UNDER SURFACE

FREE STANDING PET
PRIVACY PANEL
2"W X 8"L FEET
W/ NON-SLIP PADS