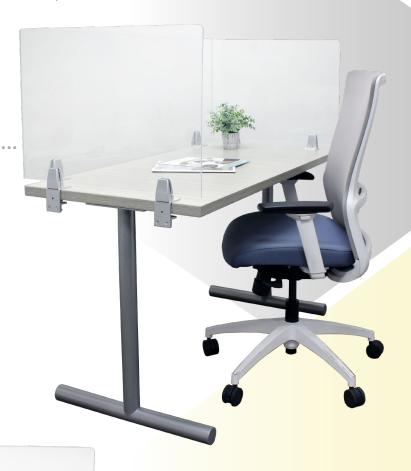

## FROSTED ACRYLIC PANELS

- 1/4" Thick Acrylic
- Light Penetrable
- Shatter Proof

FROSTED ACRYLIC DESK MOUNTED PANELS FIT SURFACES .75" - 2.5" THICK

# FROSTED ACRYLIC PANELS

- Anodized Aluminum Brackets
- Easy Installation, All Tools Provided

2"W X 8"L FEET W/ NON-SLIP PADS