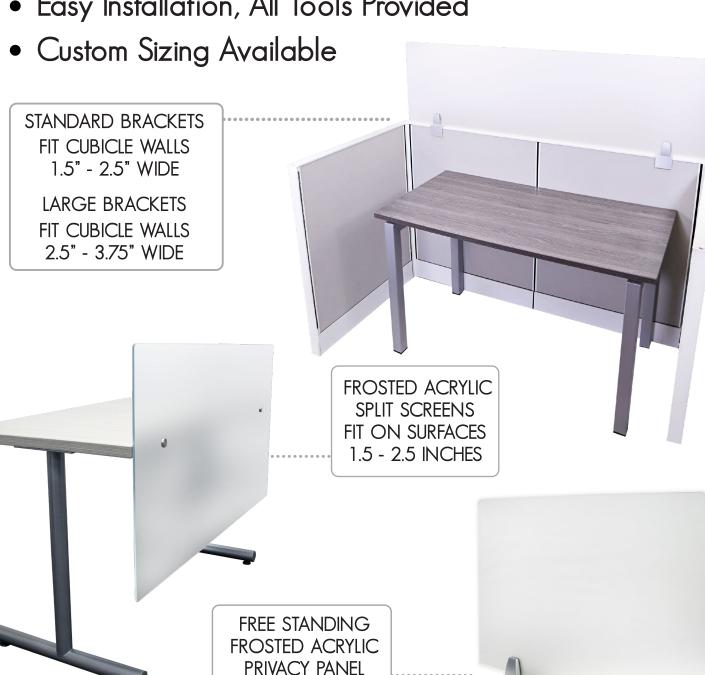

# FROSTED ACRYLIC PANELS

- Anodized Aluminum Brackets
- Easy Installation, All Tools Provided

2"W X 8"L FEET W/ NON-SLIP PADS

### CLEAR ACRYLIC PANELS

- Anodized Aluminum Brackets
- Easy Installation, All Tools Provided
- Custom Sizing Available

STANDARD BRACKETS FIT CUBICLE WALLS 1.5" - 2.5" WIDE

LARGE BRACKETS FIT CUBICLE WALLS 2.5" - 3.75" WIDE